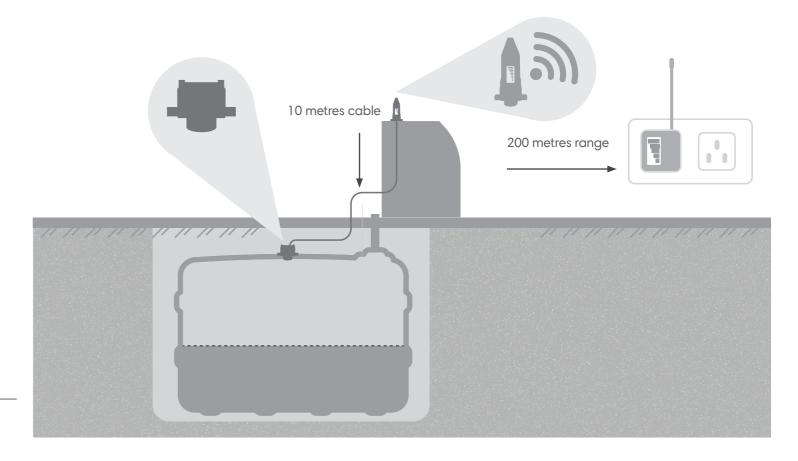

## APOLLO Ultrasonic XT

The Apollo Ultrasonic XT fuel tank gauge, is designed for use with fuel tanks installed underground or positioned above safe working height.

Such tanks are notoriously difficult to refuel safely. Apollo XT assists in achieving compliance with Health & Safety requirements by allowing the level of fuel remaining inside such tanks to be quickly, safely and accurately determined.

#### **Features**

- » Compatible with the standard 32mm port fitted to modern plastic fuel storage tanks
- » Optional multi adaptor ensures compatibility with most steel tanks
- » Plug-in receiver unit with integral antenna
- » Receiver plug available with various pin settings i.e. 2 pin (eu) & 3 pin UK
- » Premium quality LCD receiver display, readable from a wide range of angles under varying light conditions
- » Inbuilt audible and visual LCD screen
- » Compatible with the Apollo MaxFill handheld tank monitoring unit and remote monitoring.

#### **Low Level Alert**

Receiver unit incorporates a low level warning alert with audible alarm, reducing the risk of running out.

#### **Benefits**

- Ideal for underground steel/storage tanks and tanks positioned above safe working heights
- + Facilitates, cleaner, safer refuelling and reduces the risk of spillages during delivery
- Easy to use, with the transmitter and receiver units incorporating an easy to read LCD display at point of fill
- + Assists in ensuring compliance with secondary containment requirements
- + No mains wiring or connection required.