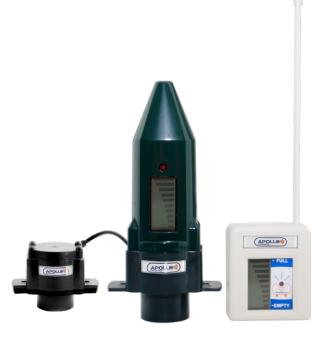

## APOLLO Ultrasonic XT

The Apollo Ultrasonic XT fuel tank gauge, is designed for use with fuel tanks installed underground or positioned above safe working height.

Such tanks are notoriously difficult to refuel safely. Apollo XT assists in achieving compliance with Health & Safety requirements by allowing the level of fuel remaining inside such tanks to be quickly, safely and accurately determined.

#### **Features**

- » Compatible with the standard 32mm port fitted to modern plastic fuel storage tanks
- » Optional multi adaptor ensures compatibility with most steel tanks
- » Plug-in receiver unit with integral antenna
- » Receiver plug available with various pin settings i.e. 2 pin (eu) & 3 pin UK
- » Premium quality LCD receiver display, readable from a wide range of angles under varying light conditions
- » Inbuilt audible and visual LCD screen
- » Compatible with the Apollo MaxFill handheld tank monitoring unit and remote monitoring.

#### **Benefits**

- Ideal for underground steel/storage tanks and tanks positioned above safe working heights
- + Facilitates, cleaner, safer refuelling and reduces the risk of spillages during delivery
- Easy to use, with the transmitter and receiver units incorporating an easy to read LCD display at point of fill
- + Assists in ensuring compliance with secondary containment requirements
- + No mains wiring or connection required.