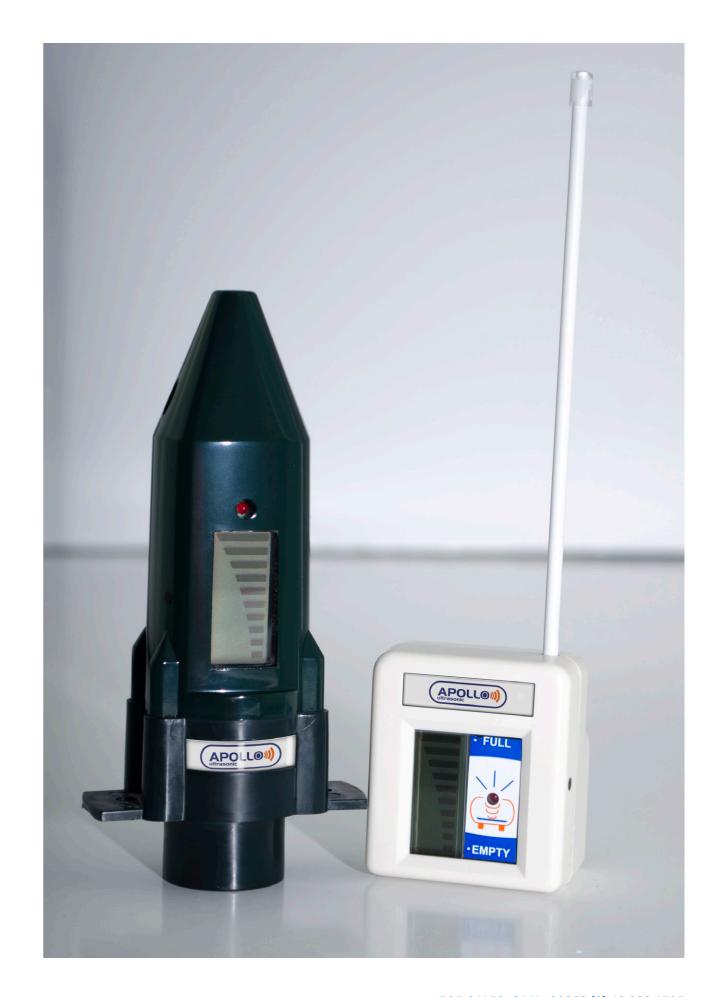

## APOLLO Ultrasonic XT

The Apollo Ultrasonic XT fuel tank gauge, is designed for use with fuel tanks installed underground or positioned above safe working height.

Such tanks are notoriously difficult to refuel safely. Apollo XT assists in achieving compliance with Health & Safety requirements by allowing the level of fuel remaining inside such tanks to be quickly, safely and accurately determined.

#### **Features**

- » Compatible with the standard 32mm port fitted to modern plastic fuel storage tanks
- » Optional multi adaptor ensures compatibility with most steel tanks
- » Plug-in receiver unit with integral antenna
- » Receiver plug available with various pin settings i.e. 2 pin (eu) & 3 pin UK
- » Premium quality LCD receiver display, readable from a wide range of angles under varying light conditions
- » Inbuilt audible and visual LCD screen
- » Compatible with the Apollo MaxFill handheld tank monitoring unit and remote monitoring.

#### **Benefits**

- Ideal for underground steel/storage tanks and tanks positioned above safe working heights
- + Facilitates, cleaner, safer refuelling and reduces the risk of spillages during delivery
- Easy to use, with the transmitter and receiver units incorporating an easy to read LCD display at point of fill
- + Assists in ensuring compliance with secondary containment requirements
- + No mains wiring or connection required.