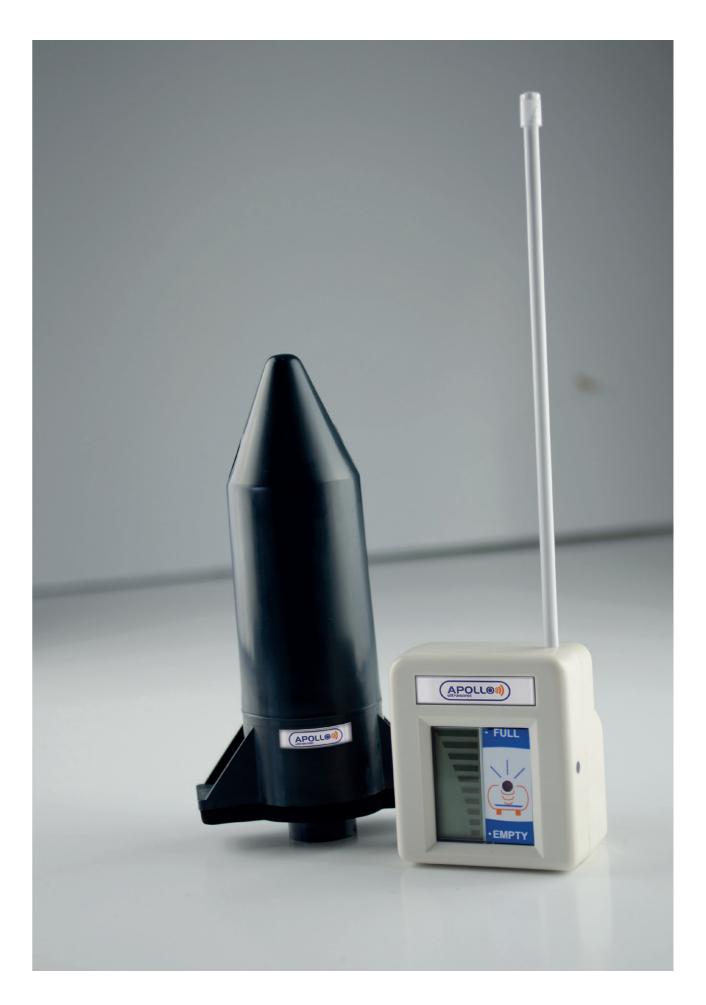

## APOLLO Ultrasonic Standard

The Apollo Standard Ultrasonic is the original Ultrasonic contents gauge and comprises a tank mounted transmitter unit and a plug-in receiver unit.

The tank transmitter constantly checks the level in the tank and transmits this to a plug-in receiver unit which displays the level on the easy to read LCD screen.

#### **Benefits**

- » Quick & Easy installation with no specialist tools required (fitted in minutes)
- » Supplied with easy to follow step by step instructions and online video
- » Wireless, with up to 200m FM range
- » Constant fuel level displayed in easy to read graduations of useable fuel on a conveniently located LCD display
- » Retro fit to new and existing tanks, steel or plastic, single skinned or bunded up to 3m in depth
- » Long life lithium battery in tank transmitter
- » Receiver plug available with various pin settings i.e. 2 pin (eu) & 3 pin UK
- » In-built audible and visual low level alert.

#### **Product Features**

- + A tank mounted ultrasonic transmitter unit, compatible with the standard 32mm port fitted to modern plastic fuel storage tanks.
- Optional multi adaptor ensures compatibility with most steel tanks
- + Plug-in receiver unit with integral antenna
- + Premium quality LCD display, readable from a wide range of angles under varying light conditions.