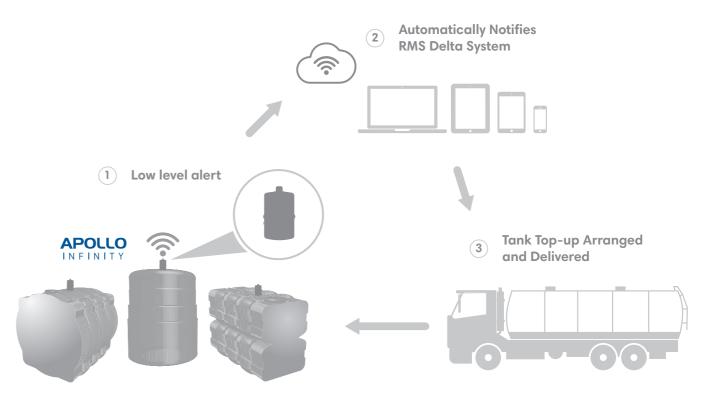

## **Apollo Infinity IoT Remote Monitoring Solutions**

Apollo Infinity IoT Remote Tank Monitoring solutions allow fuel distributors and multi-tank organizations to remotely monitor the levels in storage tanks with an unrivalled range of IoT communication technologies to best suit them.

Chose to either take control of storage tanks yourself with Sigfox, LORA, 2G, 3G, WIFI or even HTTP communication technologies.

#### Delta Remote Monitoring Software

Adaptable integrated software system with an unrivalled range of IoT connectivity solutions.

With its IOT innovations, Dunraven Systems has reinvented the storage tank monitoring market. With our IoT monitoring solutions we securely connect IoT sensors from around the globe to our Delta Cloud.