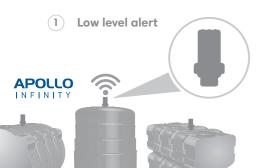

#### **Low Level Alert**

Receiver unit incorporates a low level warning alert with audible alarm, reducing the risk of running out.

#### **Low Level Alert**

Receiver unit's premium quality, on-screen LCD display, incorporates a low level warning alert with audible alarm, reducing the risk of running out of fuel.