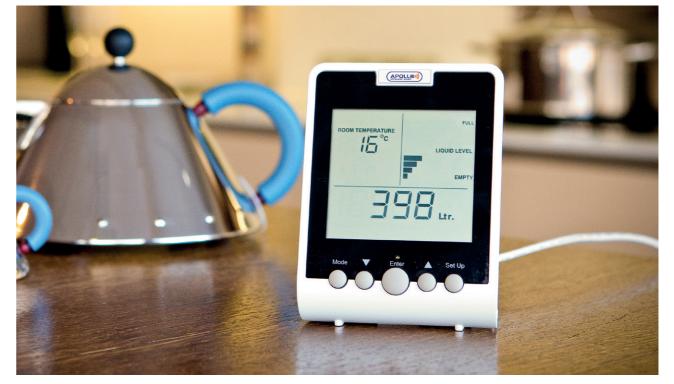

## APOLLO Ultrasonic Standard

The Apollo Standard Ultrasonic is the original Ultrasonic contents gauge and comprises a tank mounted transmitter unit and a plug-in receiver unit.

The tank transmitter constantly checks the level in the tank and transmits this to a plug-in receiver unit which displays the level on the easy to read LCD screen.

#### **Benefits**

- » Quick & Easy installation with no specialist tools required (fitted in minutes)
- » Supplied with easy to follow step by step instructions and online video
- » Wireless, with up to 200m FM range
- » Constant fuel level displayed in easy to read graduations of useable fuel on a conveniently located LCD display
- » Retro fit to new and existing tanks, steel or plastic, single skinned or bunded up to 3m in depth
- » Long life lithium battery in tank transmitter
- » Receiver plug available with various pin settings i.e. 2 pin (eu) & 3 pin UK
- » In-built audible and visual low level alert.

#### **Product Features**

- + A tank mounted ultrasonic transmitter unit, compatible with the standard 32mm port fitted to modern plastic fuel storage tanks.
- Optional multi adaptor ensures compatibility with most steel tanks
- + Plug-in receiver unit with integral antenna
- + Premium quality LCD display, readable from a wide range of angles under varying light conditions.