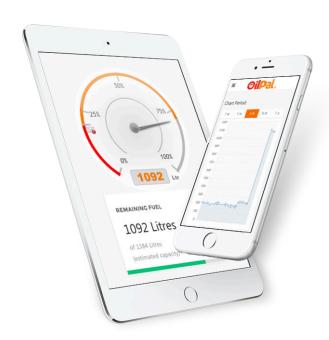

## OILPAL FOR MORE INFORMATION www.oilpal.com

OilPal allows heating fuel users to take control of their fuel tank. On any web enabled device, OilPal will simply show you the approximate volume of heating fuel remaining and estimated days until empty.

#### **Benefits**

- Current Fuel Remaining in Litres
- Current Fuel Remaining as a % of the tank
- Automatic Fuel level Warnings
- Days to empty
- Smart Phone/Tablet/PC Friendly
- Automatic Fuel Monitoring on the go
- Clean, Modern & easy to use
- Avails of tried and tested 100% reliable technologies