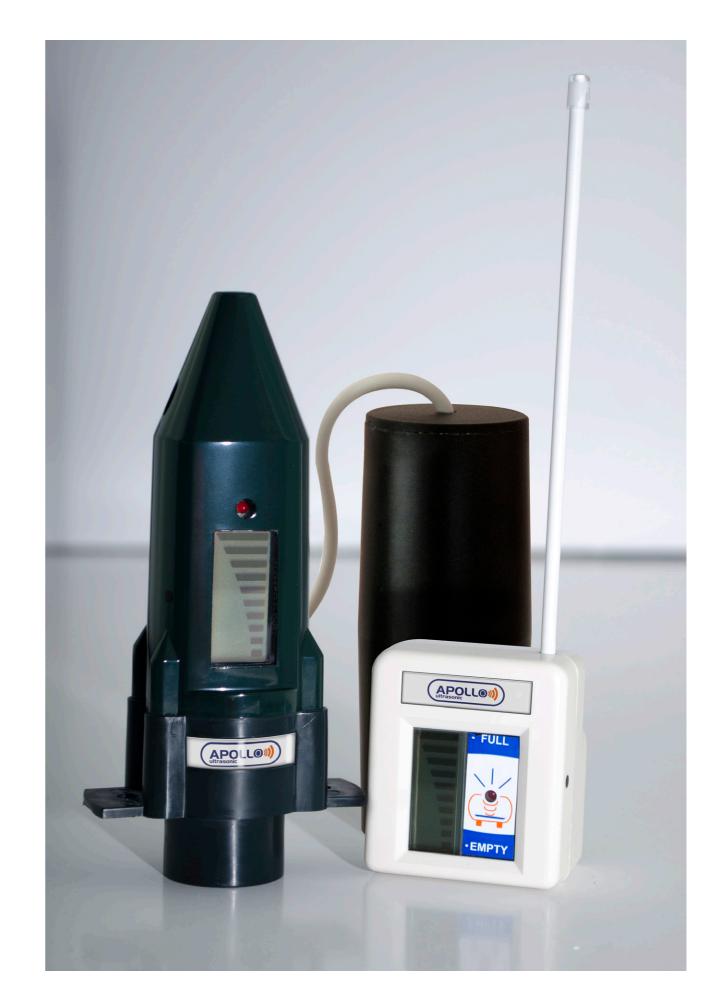

## APOLLO Ultrasonic Standard

The Apollo Standard Ultrasonic is the original Ultrasonic contents gauge and comprises a tank mounted transmitter unit and a plug-in receiver unit.

The tank transmitter constantly checks the level in the tank and transmits this to a plug-in receiver unit which displays the level on the easy to read LCD screen.

#### **Benefits**

- » Quick & Easy installation with no specialist tools required (fitted in minutes)
- » Supplied with easy to follow step by step instructions and online video
- » Wireless, with up to 200m FM range
- » Constant fuel level displayed in easy to read graduations of useable fuel on a conveniently located LCD display
- » Retro fit to new and existing tanks, steel or plastic, single skinned or bunded up to 3m in depth
- » Long life lithium battery in tank transmitter
- » Receiver plug available with various pin settings i.e. 2 pin (eu) & 3 pin UK
- » In-built audible and visual low level alert.

#### **Product Features**

- + A tank mounted ultrasonic transmitter unit, compatible with the standard 32mm port fitted to modern plastic fuel storage tanks.
- Optional multi adaptor ensures compatibility with most steel tanks
- + Plug-in receiver unit with integral antenna
- + Premium quality LCD display, readable from a wide range of angles under varying light conditions.