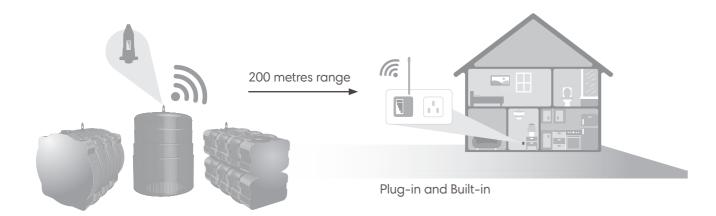

## **Apollo Infinity IoT Remote Monitoring Solutions**

Apollo Infinity IoT Remote Tank Monitoring solutions allow fuel distributors and multi-tank organizations to remotely monitor the levels in storage tanks with an unrivalled range of IoT communication technologies to best suit them.

Chose to either take control of storage tanks yourself with Sigfox, LORA, 2G, 3G, WIFI or even HTTP communication technologies.