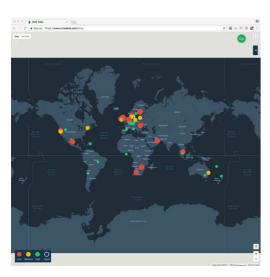

#### **System Benefits**

- » State of the art, secure, custom built cloud based multi-tenancy platform
- » Cost effective fully scalable system to meet customers needs
- » Exportable data reports via various methods
- » Offers seamless third party integrations APIs
- » Mapping and routing features
- » Auto reporting
- » Auto threshold alerts via various communications i.e. sms
- » Responsive system available to access on any device 24/7
- » Disaster recovery with auto back ups for life
- » ISO 27001
- » Bespoke changes
- » Uptime robot notifications