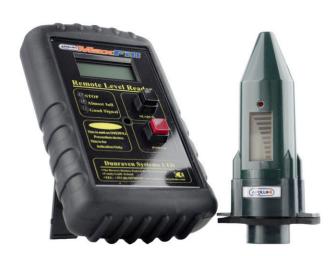

## APOLLO Ultrasonic Standard

The Apollo Standard Ultrasonic is the original Ultrasonic contents gauge and comprises a tank mounted transmitter unit and a plug-in receiver unit.

The tank transmitter constantly checks the level in the tank and transmits this to a plug-in receiver unit which displays the level on the easy to read LCD screen.

#### **Benefits**

- » Quick & Easy installation with no specialist tools required (fitted in minutes)
- » Supplied with easy to follow step by step instructions and online video
- » Wireless, with up to 200m FM range
- » Constant fuel level displayed in easy to read graduations of useable fuel on a conveniently located LCD display
- » Retro fit to new and existing tanks, steel or plastic, single skinned or bunded up to 3m in depth
- » Long life lithium battery in tank transmitter
- » Receiver plug available with various pin settings i.e. 2 pin (eu) & 3 pin UK
- » In-built audible and visual low level alert.

#### **Product Features**

- + A tank mounted ultrasonic transmitter unit, compatible with the standard 32mm port fitted to modern plastic fuel storage tanks.
- Optional multi adaptor ensures compatibility with most steel tanks
- + Plug-in receiver unit with integral antenna
- + Premium quality LCD display, readable from a wide range of angles under varying light conditions.