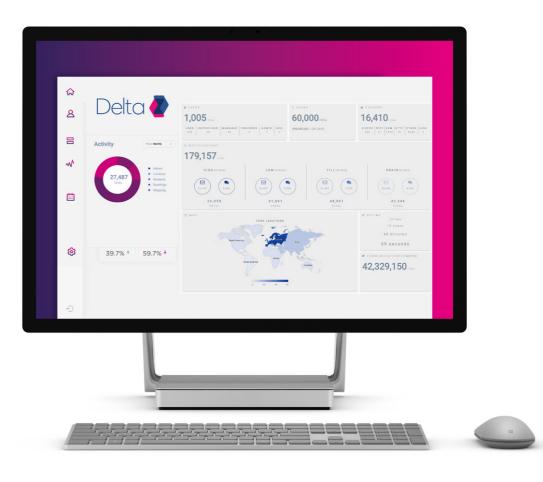

## RMS DELTA

IoT Remote Monitoring Software

### Delta 🗗

#### Delta Remote Monitoring Software

Adaptable integrated software system with an unrivalled range of IoT connectivity solutions.

With its IOT innovations, Dunraven Systems has reinvented the storage tank monitoring market. With our IoT monitoring solutions we securely connect IoT sensors from around the globe to our Delta Cloud.

#### **System Benefits**

- » State of the art, secure, custom built cloud based multi-tenancy platform
- » Cost effective fully scalable system to meet customers needs
- » Exportable data reports via various methods
- » Offers seamless third party integrations APIs
- » Mapping and routing features
- » Auto reporting
- » Auto threshold alerts via various communications i.e. sms
- » Responsive system available to access on any device 24/7
- » Disaster recovery with auto back ups for life
- » ISO 27001
- » Bespoke changes
- » Uptime robot notifications