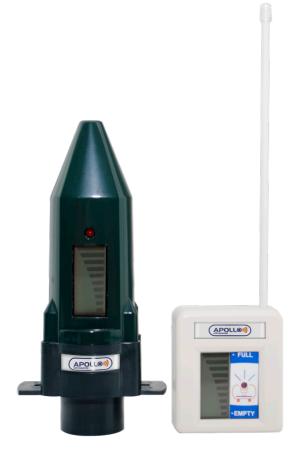

## APOLLO Ultrasonic Visual

The revolutionary Apollo Visual reports to the fuel level plug in receiver which also has a built-in LCD display on the transmitter incorporating an on tank level.

This allows the fuel level in the tank to be checked and monitored before, during and after filling giving a visual overfill warning at the point of fill helping combat costly over spills. The kit comprises of a tank mounted transmitter unit with a built-in visual LCD display and a plug-in receiver unit.

#### **Benefits**

- » Quick & Easy installation with no specialist tools required (fitted in minutes)
- » Easy to follow step by step instructions
- » Visual on tank level
- » Wireless, with up to 200m FM range
- » Constant fuel level displayed in easy to read graduations of useable fuel on a conveniently located LCD display
- » Retro fit to new and existing tanks, steel or plastic, single skinned or bunded up to 3m in depth
- » Long life lithium battery in tank transmitter
- » Receiver plug available with various pin settings i.e. 2 pin (eu) & 3 pin UK Compatible with Max Fill, hand held overfill warning device.
- » In-built audible and visual low level alert.