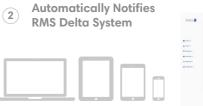

## RMSDELTA Remote Monitoring Platform

The Delta platform is our newest version of our remote monitoring cloud software.

The multi-tenancy system is completely web based, fully scalable and custom built to work with the complete range of Apollo Infinity IOT monitoring solutions.

#### Delta Remote Monitoring Software

Adaptable integrated software system with an unrivalled range of IoT connectivity solutions.

With its IOT innovations, Dunraven Systems has reinvented the storage tank monitoring market. With our IoT monitoring solutions we securely connect IoT sensors from around the globe to our Delta Cloud.