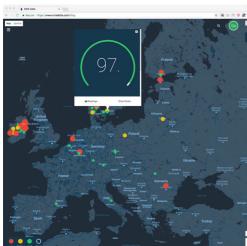

## RMSDELTA Remote Monitoring Platform

The Delta platform is our newest version of our remote monitoring cloud software.

The multi-tenancy system is completely web based, fully scalable and custom built to work with the complete range of Apollo Infinity IOT monitoring solutions.

www.rmsdelta.com

Tens of thousands of tanks are being remotely monitored daily in our software platforms.