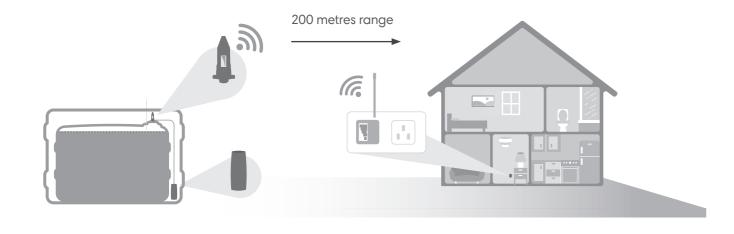

## **Apollo Infinity IoT Remote Monitoring Solutions**

Apollo Infinity IoT Remote Tank Monitoring solutions allow fuel distributors and multi-tank organizations to remotely monitor the levels in storage tanks with an unrivalled range of IoT communication technologies to best suit them.

Chose to either take control of storage tanks yourself with Sigfox, LORA, 2G, 3G, WIFI or even HTTP communication technologies.