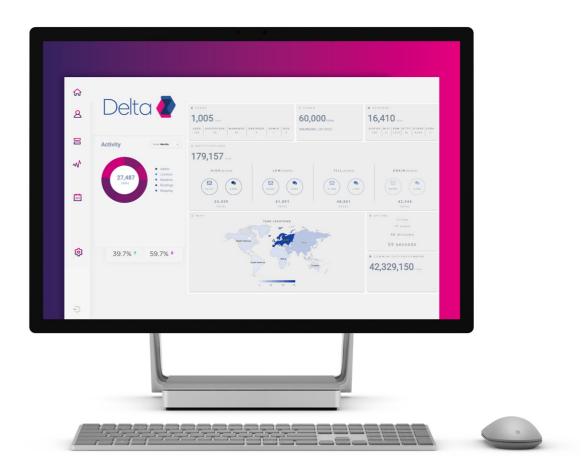

## RMSDELTA Remote Monitoring Platform

The Delta platform is our newest version of our remote monitoring cloud software.

The multi-tenancy system is completely web based, fully scalable and custom built to work with the complete range of Apollo Infinity IOT monitoring solutions.

www.rmsdelta.com

Tens of thousands of tanks are being remotely monitored daily in our software platforms.

#### Delta Remote Monitoring Software

Adaptable integrated software system with an unrivalled range of IoT connectivity solutions.

With its IOT innovations, Dunraven Systems has reinvented the storage tank monitoring market. With our IoT monitoring solutions we securely connect IoT sensors from around the globe to our Delta Cloud.

#### **System Benefits**

- » State of the art, secure, custom built cloud based multi-tenancy platform
- » Cost effective fully scalable system to meet customers needs
- » Exportable data reports via various methods
- » Offers seamless third party integrations APIs
- » Mapping and routing features
- » Auto reporting
- » Auto threshold alerts via various communications i.e. sms
- » Responsive system available to access on any device 24/7
- » Disaster recovery with auto back ups for life
- » ISO 27001
- » Bespoke changes
- » Uptime robot notifications