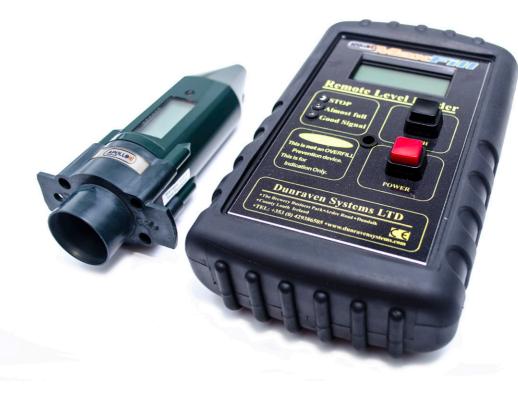

## APOLLO Ultrasonic Standard

The Apollo Standard Ultrasonic is the original Ultrasonic contents gauge and comprises a tank mounted transmitter unit and a plug-in receiver unit.

The tank transmitter constantly checks the level in the tank and transmits this to a plug-in receiver unit which displays the level on the easy to read LCD screen.

#### **Benefits**

- » Quick & Easy installation with no specialist tools required (fitted in minutes)
- » Supplied with easy to follow step by step instructions and online video
- » Wireless, with up to 200m FM range
- » Constant fuel level displayed in easy to read graduations of useable fuel on a conveniently located LCD display
- » Retro fit to new and existing tanks, steel or plastic, single skinned or bunded up to 3m in depth
- » Long life lithium battery in tank transmitter
- » Receiver plug available with various pin settings i.e. 2 pin (eu) & 3 pin UK
- » In-built audible and visual low level alert.

#### **Product Features**

- + A tank mounted ultrasonic transmitter unit, compatible with the standard 32mm port fitted to modern plastic fuel storage tanks.
- Optional multi adaptor ensures compatibility with most steel tanks
- + Plug-in receiver unit with integral antenna
- + Premium quality LCD display, readable from a wide range of angles under varying light conditions.