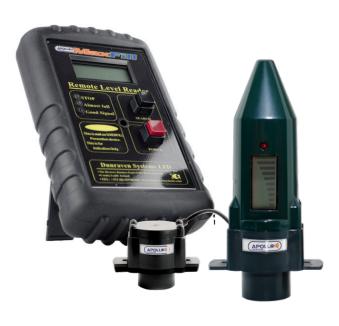

## APOLLO LD Remote

The Apollo LD Remote satisfies the requirement to measure and safely fill tanks located remotely from their refuelling point.

The Apollo LD Remote's transmitter unit not only relays liquid level data to a standard Apollo plug-in receiver, but also enables delivery personnel to safely monitor refuelling from the fill point, via the Apollo Maxfill Handheld Unit.

#### **Features**

- » Compatible with the standard 32mm port fitted to modern plastic fuel storage tanks
- » Optional multi adaptor ensures compatibility with most steel tanks
- Wireless, tank top, FM transmitter unit
- » Receiver plug available with various pin settings i.e. 2 pin (eu) & 3 pin UK
- » Available with cable lengths up to 60m
- Plug in receiver unit with integral antenna
- » Transmitter is powered by a lithium battery with a life expectancy of up to 7-10 years
- » Premium quality LCD receiver display, readable from a wide range of angles under varying light conditions

- » Activation point adjacent to the fill point
- » 10 60m cable.