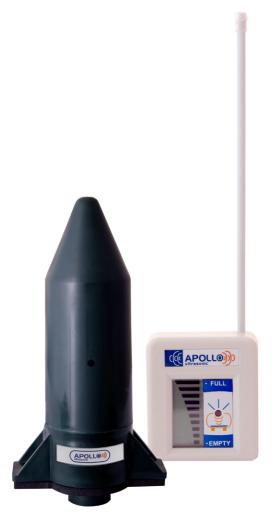

## APOLLO Ultrasonic Standard

The Apollo Standard Ultrasonic is the original Ultrasonic contents gauge and comprises a tank mounted transmitter unit and a plug-in receiver unit.

The tank transmitter constantly checks the level in the tank and transmits this to a plug-in receiver unit which displays the level on the easy to read LCD screen.

#### **Product Features**

- + A tank mounted ultrasonic transmitter unit, compatible with the standard 32mm port fitted to modern plastic fuel storage tanks.
- Optional multi adaptor ensures compatibility with most steel tanks
- + Plug-in receiver unit with integral antenna
- + Premium quality LCD display, readable from a wide range of angles under varying light conditions.