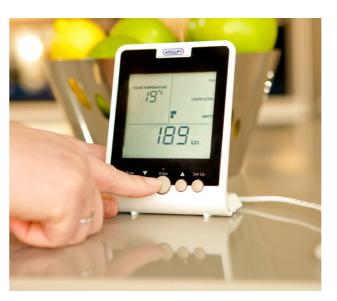

#### APOLLO Smart Heating Oil Energy Monitor

Audible Theft Alarm

Apollo Smart allows users to identify the volume of fuel remaining in their tank, monitor costs and consumption along with emissions.

Apollo Smart now incorporates as standard a Fuel Theft Alarm giving users that added peace of mind knowing they will be alerted to any sudden level drops within their tank.

#### **Standard Display Outputs**

Apollo Smart displays the following on a daily, weekly, monthly and annual basis:

- » Approximate expenditure
- » CO<sub>2</sub> Emissions in kgCO<sub>2</sub>
- » Fuel consumption in litres

Additionally, Apollo Smart displays the following information in real time and on demand:

- + Volume of fuel remaining in litres
- + Volume of fuel displayed via bar chart function
- + Number of days supply remaining
- + Internal air temperature in degrees celsius
- + Cold weather warning
- + Low level warning alert both visual and audible
- + Transmitter battery status alert
- + Audible theft alarm