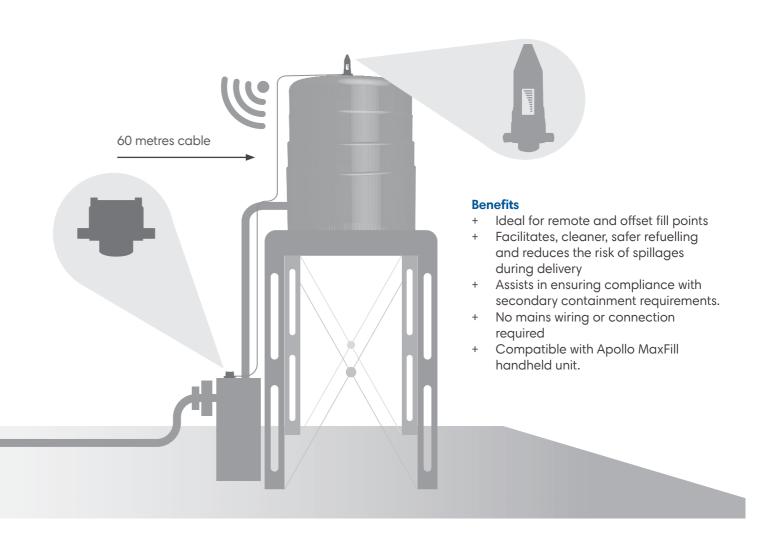

## APOLLO LD Remote

The Apollo LD Remote satisfies the requirement to measure and safely fill tanks located remotely from their refuelling point.

The Apollo LD Remote's transmitter unit not only relays liquid level data to a standard Apollo plug-in receiver, but also enables delivery personnel to safely monitor refuelling from the fill point, via the Apollo Maxfill Handheld Unit.

#### **Features**

- » Compatible with the standard 32mm port fitted to modern plastic fuel storage tanks
- » Optional multi adaptor ensures compatibility with most steel tanks
- Wireless, tank top, FM transmitter unit
- » Receiver plug available with various pin settings i.e. 2 pin (eu) & 3 pin UK
- » Available with cable lengths up to 60m
- Plug in receiver unit with integral antenna
- » Transmitter is powered by a lithium battery with a life expectancy of up to 7-10 years
- » Premium quality LCD receiver display, readable from a wide range of angles under varying light conditions

- » Activation point adjacent to the fill point
- » 10 60m cable.

#### **Benefits**

- Ideal for underground steel/storage tanks and tanks positioned above safe working heights
- + Facilitates, cleaner, safer refuelling and reduces the risk of spillages during delivery
- Easy to use, with the transmitter and receiver units incorporating an easy to read LCD display at point of fill
- + Assists in ensuring compliance with secondary containment requirements
- + No mains wiring or connection required.