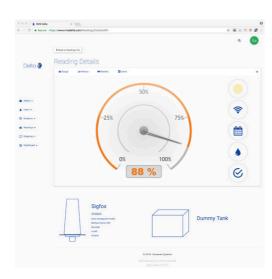

## RMSDELTA Remote Monitoring Platform

The Delta platform is our newest version of our remote monitoring cloud software.

The multi-tenancy system is completely web based, fully scalable and custom built to work with the complete range of Apollo Infinity IOT monitoring solutions.