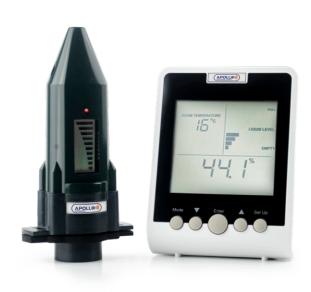

#### APOLLO Smart Heating Oil Energy Monitor

Audible Theft Alarm

Apollo Smart allows users to identify the volume of fuel remaining in their tank, monitor costs and consumption along with emissions.

Apollo Smart now incorporates as standard a Fuel Theft Alarm giving users that added peace of mind knowing they will be alerted to any sudden level drops within their tank.

#### **Standard Display Outputs**

Apollo Smart displays the following on a daily, weekly, monthly and annual basis:

- » Approximate expenditure
- » CO<sub>2</sub> Emissions in kgCO<sub>2</sub>
- » Fuel consumption in litres

Additionally, Apollo Smart displays the following information in real time and on demand:

- + Volume of fuel remaining in litres
- + Volume of fuel displayed via bar chart function
- + Number of days supply remaining
- + Internal air temperature in degrees celsius
- + Cold weather warning
- + Low level warning alert both visual and audible
- + Transmitter battery status alert
- + Audible theft alarm