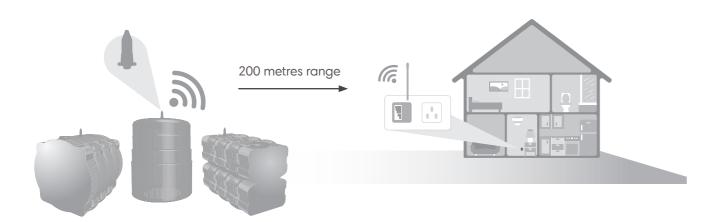

## Apollo Ultrasonic Local Level Monitors

Apollo Ultrasonic Local Level solutions allow the level inside the storage tank to be clearly and conveniently displayed on a range of easy to read receivers within a limited distance of the tank.

#### **Benefits**

- » Quick & Easy installation with no specialist tools required (fitted in minutes)
- » Supplied with easy to follow step by step instructions and online video
- » Wireless, with up to 200m FM range
- » Constant fuel level displayed in easy to read graduations of useable fuel on a conveniently located LCD display
- » Retro fit to new and existing tanks, steel or plastic, single skinned or bunded up to 3m in depth
- » Long life lithium battery in tank transmitter
- » Receiver plug available with various pin settings i.e. 2 pin (eu) & 3 pin UK
- » In-built audible and visual low level alert.

#### **Benefits**

- » Quick & Easy installation with no specialist tools required (fitted in minutes)
- » Easy to follow step by step instructions
- » Visual on tank level
- » Wireless, with up to 200m FM range
- » Constant fuel level displayed in easy to read graduations of useable fuel on a conveniently located LCD display
- » Retro fit to new and existing tanks, steel or plastic, single skinned or bunded up to 3m in depth
- » Long life lithium battery in tank transmitter
- » Receiver plug available with various pin settings i.e. 2 pin (eu) & 3 pin UK Compatible with Max Fill, hand held overfill warning device.
- » In-built audible and visual low level alert.