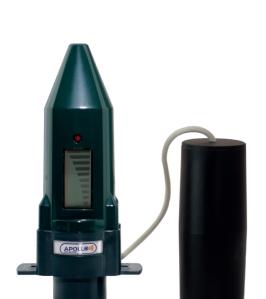

## APOLLO Ultrasonic Standard

The Apollo Standard Ultrasonic is the original Ultrasonic contents gauge and comprises a tank mounted transmitter unit and a plug-in receiver unit.

The tank transmitter constantly checks the level in the tank and transmits this to a plug-in receiver unit which displays the level on the easy to read LCD screen.

#### **Product Features**

- + A tank mounted ultrasonic transmitter unit, compatible with the standard 32mm port fitted to modern plastic fuel storage tanks.
- Optional multi adaptor ensures compatibility with most steel tanks
- + Plug-in receiver unit with integral antenna
- + Premium quality LCD display, readable from a wide range of angles under varying light conditions.