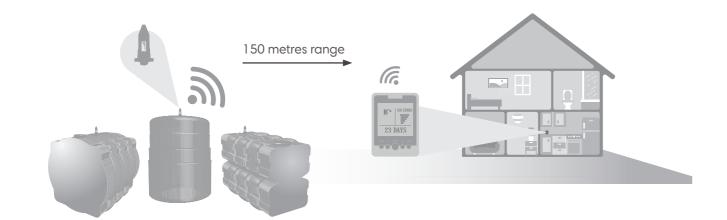

## **Apollo Infinity IoT Remote Monitoring Solutions**

Apollo Infinity IoT Remote Tank Monitoring solutions allow fuel distributors and multi-tank organizations to remotely monitor the levels in storage tanks with an unrivalled range of IoT communication technologies to best suit them.

Chose to either take control of storage tanks yourself with Sigfox, LORA, 2G, 3G, WIFI or even HTTP communication technologies.

#### 150m range

 Receiver unit can be positioned up to 150 metres from the transmitter unit.