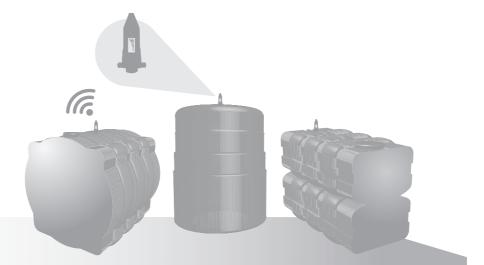

## **Apollo Infinity IoT Remote Monitoring Solutions**

Apollo Infinity IoT Remote Tank Monitoring solutions allow fuel distributors and multi-tank organizations to remotely monitor the levels in storage tanks with an unrivalled range of IoT communication technologies to best suit them.

Chose to either take control of storage tanks yourself with Sigfox, LORA, 2G, 3G, WIFI or even HTTP communication technologies.